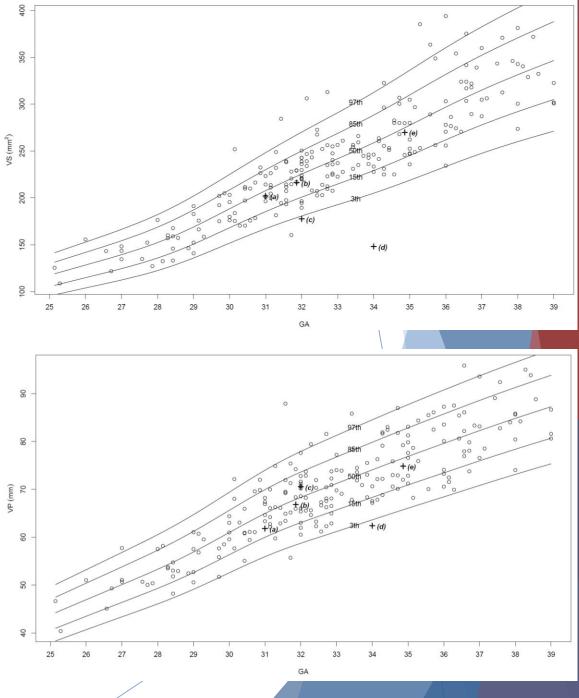

## Structures we have measured

**FIG 1.** New parameters measured. *A*, Sagittal section of the PF: 1) vermian anterior lobe cross-sectional area, 2) vermian posterior lobe cross-sectional area, 3) pontine height, 4) pontine cross-sectional area, 5) cisterna magna cross-sectional area, 6) brain stem cross sectional area. *B*, Axial section of the PF: 1) cerebellar cross-sectional area and perimeter, and 2) cerebellar hemisphere cross-sectional areas.

## Midsagittal plane measurements