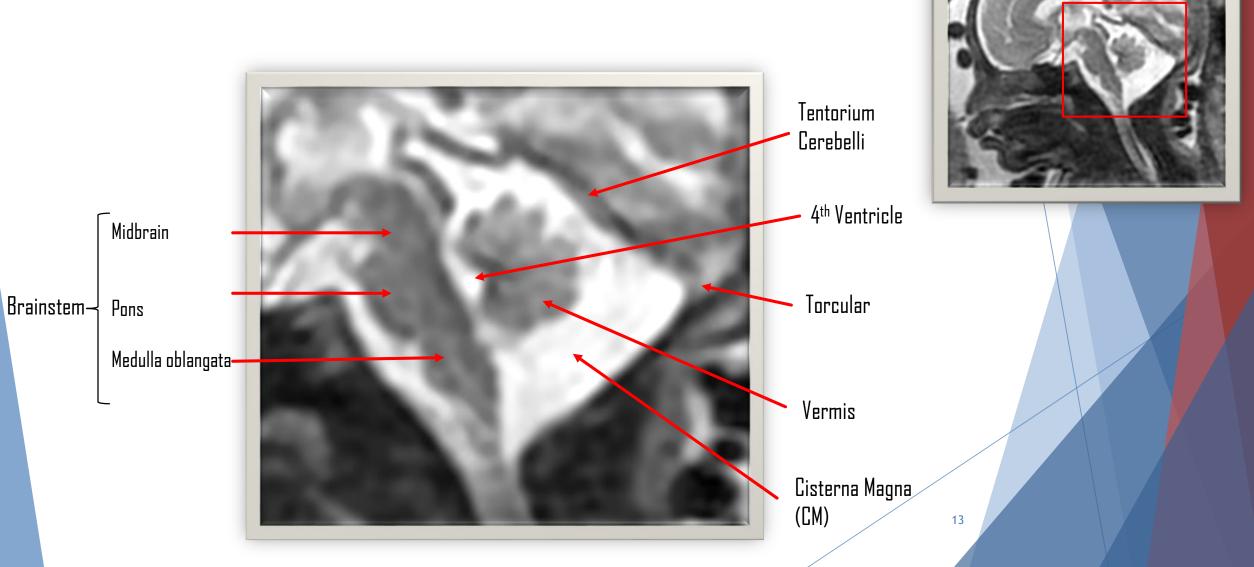

children.

## So, what have we done so far...?





#### Measurements. A lot of them...

We made nearly thousand of measurements

23 structures in MRI scans of 40 fetuses.

In this step we gathered radiological data and defined normal and abnormal fetuses by the <u>current</u> accepted medical curves.



## Structures we have measured



**FIG 1.** New parameters measured. *A*, Sagittal section of the PF: 1) vermian anterior lobe cross-sectional area, 2) vermian posterior lobe cross-sectional area, 3) pontine height, 4) pontine cross-sectional area, 5) cisterna magna cross-sectional area, 6) brain stem cross sectional area. *B*, Axial section of the PF: 1) cerebellar cross-sectional area and perimeter, and 2) cerebellar hemisphere cross-sectional areas.

## Midsagittal plane measurements



## Axial plane measurments

Axial plane



2 хI 6

HOME

FILE

<u>e</u>18

9

[]]

Post.fossa Biometry MRI - Natan.xlsx - Excel

VIEW

 $\mathbf{\mathbf{Y}}$ 

x≣

P

(↑↓

Our data

?  $\uparrow$ Ð X \_

87%

Natan Argaman - 🤤

- 🕂 85%

09:43

24/06/2016

INSERT PAGE LAYOUT FORMULAS DATA REVIEW

₹

| N1                 | •   X               | $\checkmark f_x$ Vermis Sa | g                 |                        |                     |                    |          |       |       |        |                    |        |       |            |                                |      |          | ~   |
|--------------------|---------------------|----------------------------|-------------------|------------------------|---------------------|--------------------|----------|-------|-------|----