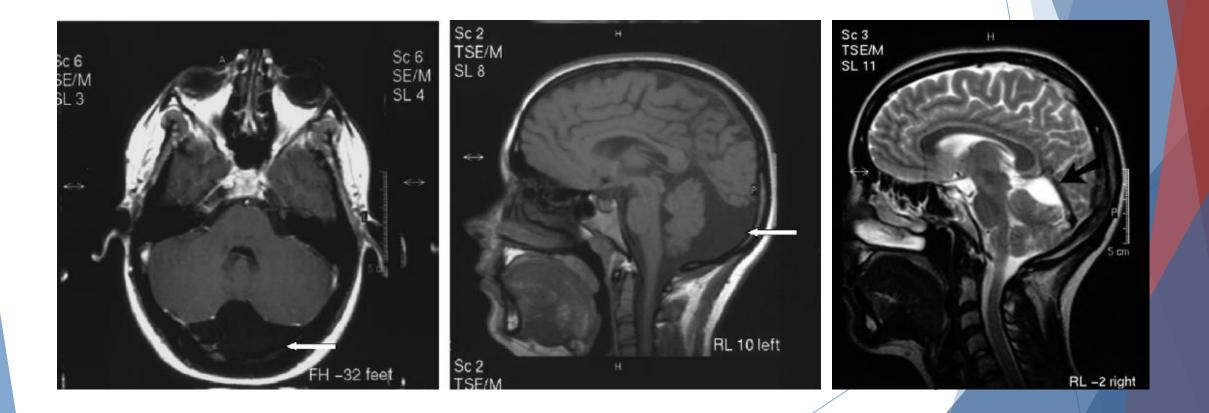

#### Case no. 1 (an example)

A 41-year-old woman is in her second pregnancy. On routine ultrasound screening test there were suspicious findings. The women referred to fetal MRI scan.

#### MRI findings:

- 1. Enlarged cisterna magna (22mm).
- 2. A cystic finding (20x15x25mm), Posterior to the vermis.