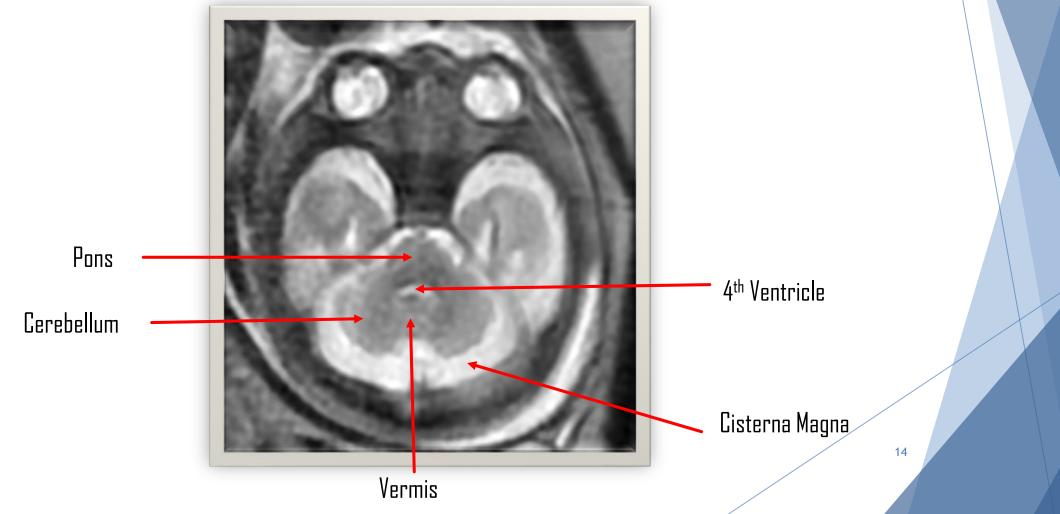

..?





#### Measurements. A lot of them...

We made nearly thousand of measurements

23 structures in MRI scans of 40 fetuses.

In this step we gathered radiological data and defined normal and abnormal fetuses by the <u>current</u> accepted medical curves.



## Structures we have measured



**FIG 1.** New parameters measured. *A*, Sagittal section of the PF: 1) vermian anterior lobe cross-sectional area, 2) vermian posterior lobe cross-sectional area, 3) pontine height, 4) pontine cross-sectional area, 5) cisterna magna cross-sectional area, 6) brain stem cross sectional area. *B*, Axial section of the PF: 1) cerebellar cross-sectional area and perimeter, and 2) cerebellar hemisphere cross-sectional areas.

## Midsagittal plane measurements



## Axial plane measurments

Axial plane



2 хI 6

HOME

FILE

<u>e</u>18

9

[]]

Post.fossa Biometry MRI - Natan.xlsx - Excel

VIEW

 $\mathbf{\mathbf{Y}}$ 

x≣

P

(↑↓

Our data

?  $\uparrow$ Ð X \_

87%

Natan Argaman - 🤤

- 🕂 85%

09:43

24/06/2016

INSERT PAGE LAYOUT FORMULAS DATA REVIEW

₹

| N1                 | •   X               | $\checkmark f_x$ Vermis Sa | g                 |                        |                     |                    |          |       |       |        |                    |        |       |            |                                |      |          | ~   |
|--------------------|---------------------|----------------------------|-------------------|------------------------|---------------------|--------------------|----------|-------|-------|--------|--------------------|--------|-------|