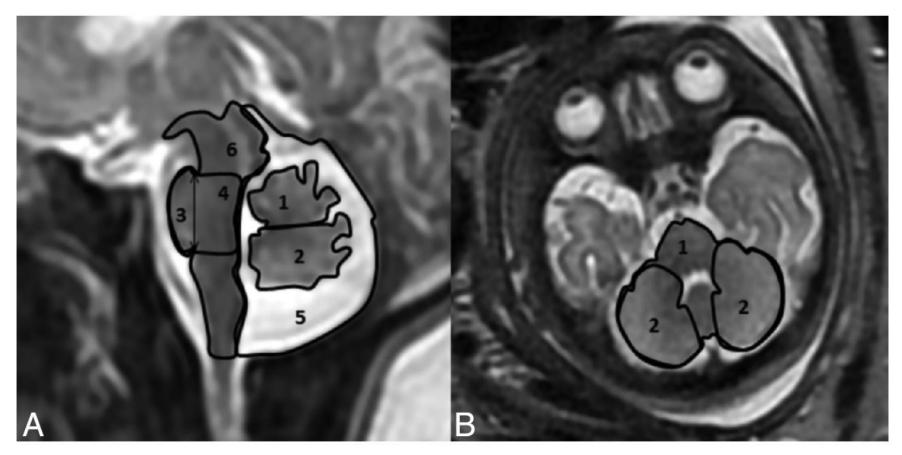

## Structures we have measured

**FIG 1.** New parameters measured. *A*, Sagittal section of the PF: 1) vermian anterior lobe cross-sectional area, 2) vermian posterior lobe cross-sectional area, 3) pontine height, 4) pontine cross-sectional area, 5) cisterna magna cross-sectional area, 6) brain stem cross sectional area. *B*, Axial section of the PF: 1) cerebellar cross-sectional area and perimeter, and 2) cerebellar hemisphere cross-sectional areas.