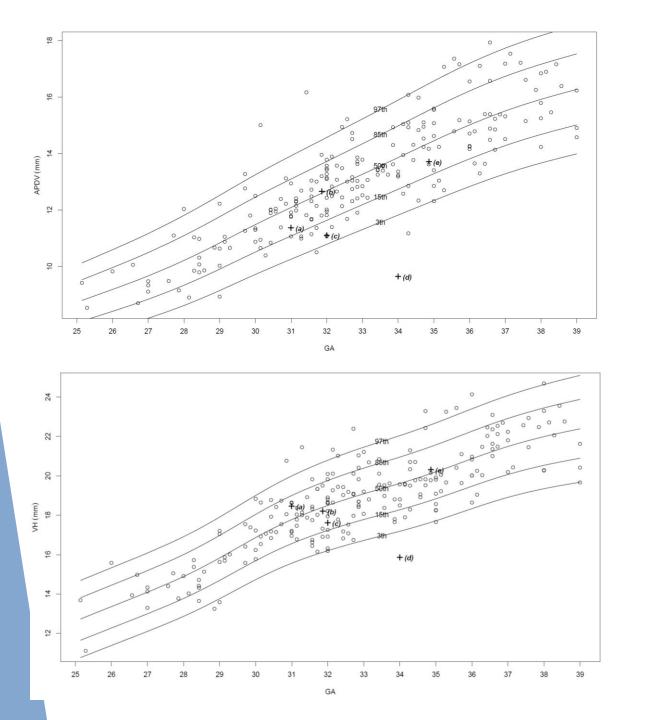

## Structures we have measured

**FIG 1.** New parameters measured. *A*, Sagittal section of the PF: 1) vermian anterior lobe cross-sectional area, 2) vermian posterior lobe cross-sectional area, 3) pontine height, 4) pontine cross-sectional area, 5) cisterna magna cross-sectional area, 6) brain stem cross sectional area. *B*, Axial section of the PF: 1) cerebellar cross-sectional area and perimeter, and 2) cerebellar hemisphere cross-sectional areas.

## Midsagittal plane measurements